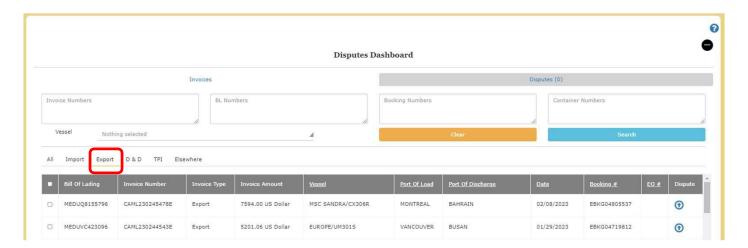

#### Step 1:

- When you click on "Create a Dispute", you will see the dispute portal landing page and a list of all you invoices, paid or unpaid, issued on the past 60 days. To dispute older invoices, check step 3.3
- Use the search fields to locate specific invoices (we recommend using the BL Number).
- As an alternative, you can also search by Vessel/Voy, which allows you to select multiple invoices at the same time and optimize your time.
- And finally, you can also use the invoice type filters to refine your search.