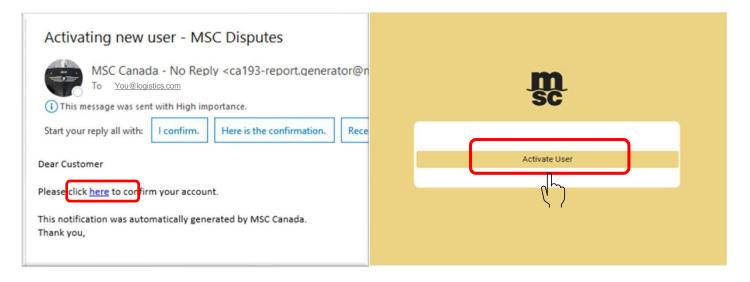

- You will be advised to check your e-mail to activate your account.
- Once you get our e-mail, click on the blue link to confirm the authenticity of your account.
- You will be brought up to the Portal again where you should click on "ACTIVATE USER".
- We will confirm your account activation and invite you to Login!