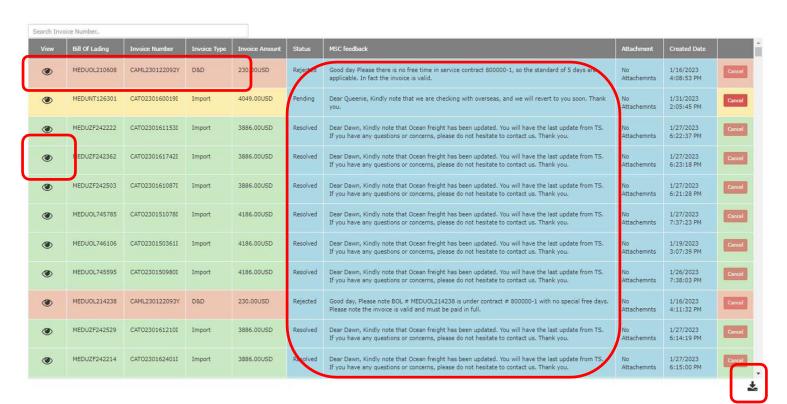

#### Step 4:

• Once an invoice is disputed, it will no longer show under VIEW INVOICES tab, but it will be listed under the VIEW DISPUTES tab.

On the VIEW DISPUTES tab the latest status and MSC's feedback are provided and on you will be able to visualize the dispute details by clicking on the eye icon on the left of the screen. The Dispute Status can be:

- OPEN The dispute is freshly submitted and is yet to be assigned to an agent.
- PENDING The dispute was assigned to an agent, and we are investigating the issue.
- RESOLVED The dispute was deemed as valid, and we will adjust our billing ( issue a credit / issue a new invoice)
- REJECTED The dispute was deemed as invalid, and the original invoice is still due.
- PARKED REJECTED The status will be applied if the relevant functions needs additional time for any negotiations et all (including not limited to commercial considerations, commercial waiver, write-offs, staff error).

At this tab, if your dispute is on "OPEN" or "PENDING" stage you have the opportunity of editing the dispute, adding more documents to support it or even cancel it.

• We also offer the possibility of downloading the list of disputed invoices to an excel file. To to that, just click on the download icon at the bottom right of the "View Dispute" tab.