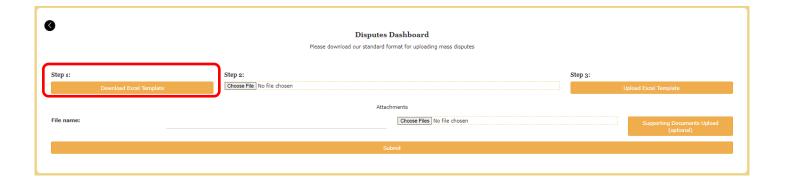

#### Step 3.3:

• To dispute any invoice that is OLDER than 60 DAYS and to mass dispute invoices, we also offer an excel upload option. The link to this feature is on the bottom of the portal right corner.

- The link will bring you to bellow page, where you can find a template file that you need to download and update with your dispute details then save on your computer (Step 1).
- Make sure to download and enable the excel file before filling it up with your information.

### • Template filling instructions :

- Bill of Lading Number -> The BL linked to the invoice you are disputing.
- Invoice Number -> The number of the invoice you are disputing.
- Disputed Charge Name -> The name of the charge you are disputing (Ocean Freight, ISPS...).
- Invoice amount -> The amount you see on your current invoice (use only numerals).
- Corrected amount -> The amount you wish to be billed (use only numerals).
- Reason for Dispute -> Pick a reason from the drop-down options making sure it matches your invoice type.
- Comments -> Add any supporting comments you would like.
- Do not use formulas or paste pictures on the file, our template usage is mandatory as provided, template structure should not be modified otherwise the upload will fail.
- Once the file is complete, you may save it in your computer.

- Back at the portal page you should click on "Choose File" (Step 2).
- Find and select the template file to upload.
- Click on "Upload" the template file to the portal (Step 3).
- At this stage you can also upload supporting documents to justify your disputes. . For example: you contract / quotation number, a related e-mail exchange, a proof of payment, a container delivery proof, the terminal screen shot.
- Once ready you may click on "Submit" to send us your disputes.