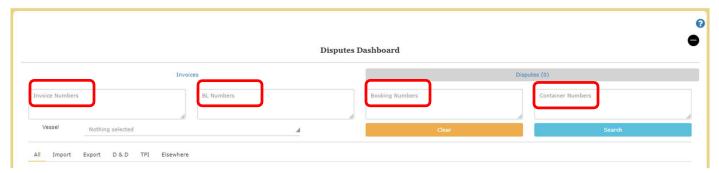

#### Step 1:

- When you click on "Create a Dispute", you will see the dispute portal landing page and a list of all you invoices, paid or unpaid, issued on the past 60 days. To dispute older invoices, check step 3.3
- Use the search fields to locate specific invoices (we recommend using the BL Number).
- As an alternative, you can also search by Vessel/Voy, which allows you to select multiple invoices at the same time and optimize your time.
- And finally, you can also use the invoice type filters to refine your search.