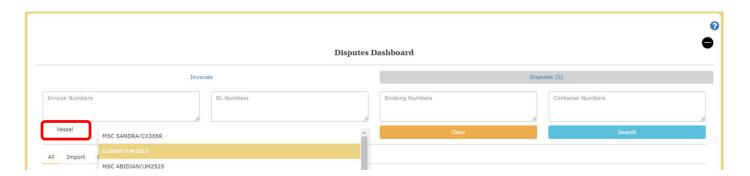

#### Step 1:

- When you click on "Create a Dispute", you will see the dispute portal landing page and a list of all you invoices, paid or unpaid, issued on the past 60 days. To dispute older invoices, check step 3.3
- Use the search fields to locate specific invoices (we recommend using the BL Number).
- As an alternative, you can also search by Vessel/Voy, which allows you to select multiple invoices at the same time and optimize your time.
- And finally, you can also use the invoice type filters to refine your search.