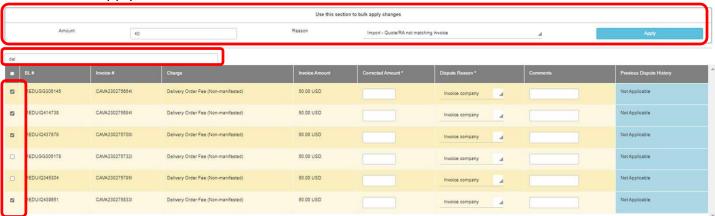

#### **Step 3.1:**

- When disputing multiple invoices, you can filter for a specific charge and use our "bulk apply changes" feature to fix all invoices at the same time.
- Use the "Search Charge" bar to type the charge name you wish to fix.
- The portal will filter through all selected invoices and display only the charge you searched for.
- Click on the boxes on left of the screen to select the invoices to be updated.
- Use the "bulk apply changes" section to make the necessary adjustments on the "Amount" and "Reason", make sure to pick a reason from the drop-down options that matches your invoice type.
- Click on "Apply"

- The changes will be applied to all selected invoices.
- You may add comments and supporting files at this stage
- Once ready, click on "Submit Dispute"