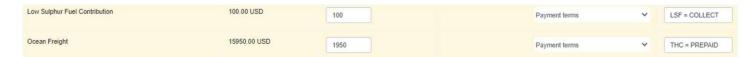

#### **EXPORT:**

From COLLECT to PREPAID: Select the OCEAN FREIGHT, "Corrected Amount" should remain unchanged, "Dispute Reason" should be "Payment terms" and let us know on the comments which charge you would like to have updated to PREPAID.

From PREPAID to COLLECT: Select the charge you want to update, "Corrected Amount" should remain unchanged, "Dispute Reason" should be "Payment terms" and use the comments to let us know we should update to COLLECT since PREPAID charges would not be listed in your invoice.

#### **IMPORT:**

From PREPAID to COLLECT: Select the OCEAN FREIGHT, "Corrected Amount" should remain unchanged, "Dispute Reason" should be "Payment terms" and let us know on the comments which charge you would like to have updated to COLLECT since PREPAID charges would not be listed in your invoice.

From COLLECT to PREPAID: Select the charge you want to update, "Corrected Amount" should remain unchanged, "Dispute Reason" should be "Payment terms" and use the comments to let us know we should update to PREPAID