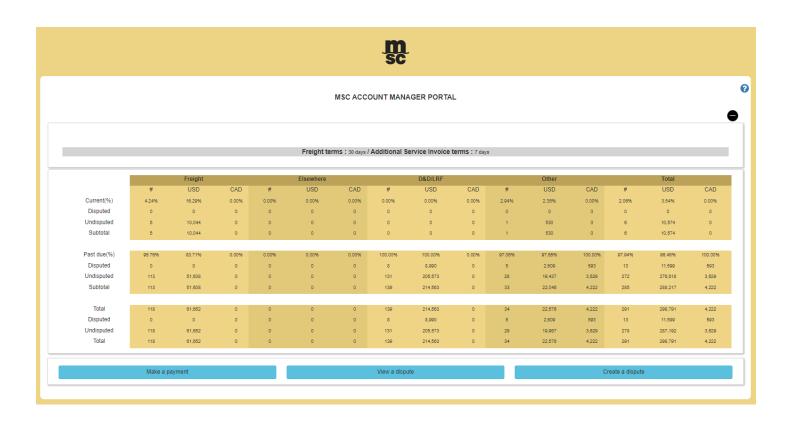

## **HOME PAGE SUMMARY**

The home page summary offers you the opportunity to quickly access the financial situation between your company and MSC.

On the upper part of the screen, you can see your current credit details.

On the mid section of the screen, you can see how many invoices you have under dispute, the amount being discussed, and you can have an overview of you current outstanding invoices.

On the bottom you can easily access links to pay invoices, create new disputes or check on existing ones.