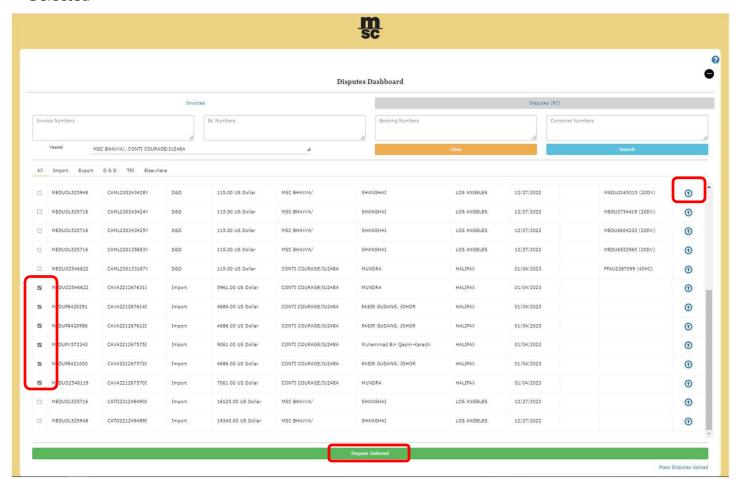

# Step 2:

- Select the invoices you wish to dispute:
- To dispute one invoice, simply click on the blue arrow icon on the right side of the screen.
- To dispute multiple invoices, select them using the boxes on the left and click on "Dispute Selected"