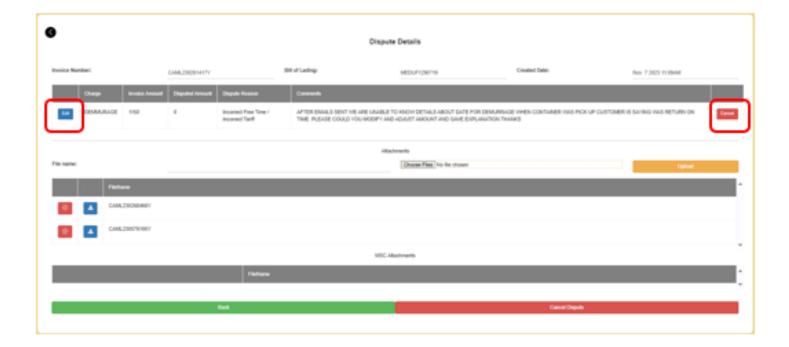

#### Step 3:

- Select the invoice's charges you wish to dispute by clicking on the left square box and making all necessary adjustments to it.
- Mandatory fields: "Correct Amount" and "Dispute Reason".
- The correct amount should be a NUMERAL it may be "0", the same, a lower or higher amount than the one invoiced.
- The "Dispute Reason" must be picked from the drop-down options and match your invoice type. (Import, Export, D&D / Late Return Fee, Third Party Charges or Payment Elsewhere).
- Optional fields: Comments and any attachment that can clarify the request. For example: you contract / quotation number, a related e-mail exchange, a proof of payment, a container delivery proof, the terminal screen shot.
- Once ready, you may click on "Submit Dispute"

At this tab, if your dispute is on "OPEN" or "PENDING" stage you have the opportunity of editing the dispute, adding more documents to support it or even cancel it.

• We also offer the possibility of downloading the list of disputed invoices to an excel file. To to that, just click on the download icon at the bottom right of the "View Dispute" tab.