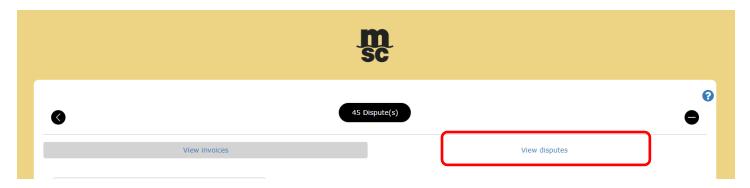

#### Step 4:

• Once an invoice is disputed, it will no longer show under VIEW INVOICES tab, but it will be listed under the VIEW DISPUTES tab.

On the VIEW DISPUTES tab the latest status and MSC's feedback are provided and on you will be able to visualize the dispute details by clicking on the eye icon on the left of the screen. The Dispute Status can be: