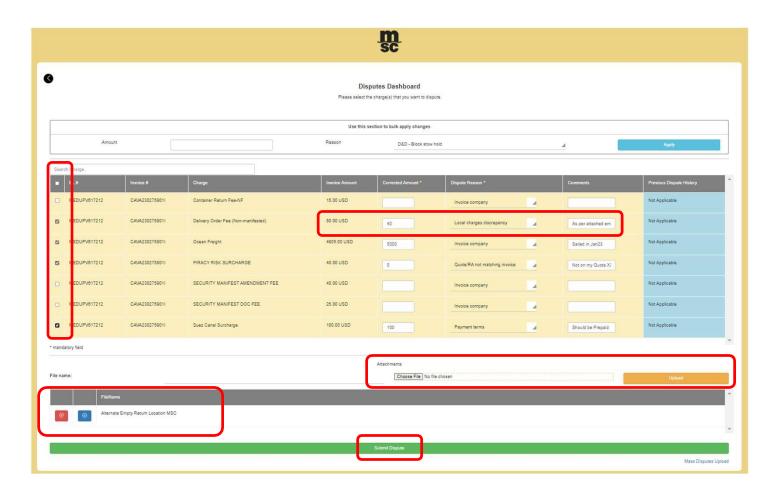

#### Step 3:

- Select the invoice's charges you wish to dispute by clicking on the left square box and making all necessary adjustments to it.
- Mandatory fields: "Correct Amount" and "Dispute Reason".
- The correct amount should be a NUMERAL it may be "0", the same, a lower or higher amount than the one invoiced.
- The "Dispute Reason" must be picked from the drop-down options and match your invoice type. (Import, Export, D&D / Late Return Fee, Third Party Charges or Payment Elsewhere).
- Optional fields: Comments and any attachment that can clarify the request. For example: you contract / quotation number, a related e-mail exchange, a proof of payment, a container delivery proof, the terminal screen shot.
- Once ready, you may click on "Submit Dispute"