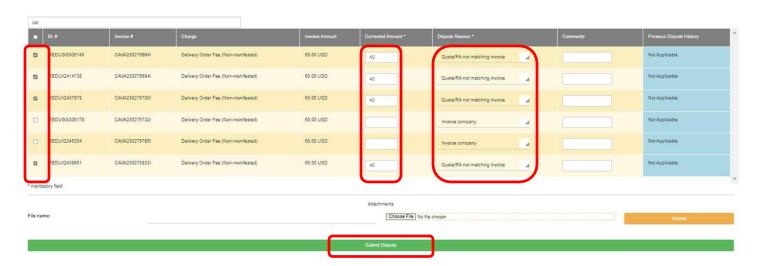

#### Step 3:

- Select the invoice's charges you wish to dispute by clicking on the left square box and making all necessary adjustments to it.
- Mandatory fields: "Correct Amount" and "Dispute Reason".
- The correct amount should be a NUMERAL it may be "0", the same, a lower or higher amount than the one invoiced.
- The "Dispute Reason" must be picked from the drop-down options and match your invoice type. (Import, Export, D&D / Late Return Fee, Third Party Charges or Payment Elsewhere).
- Optional fields: Comments and any attachment that can clarify the request. For example: you contract / quotation number, a related e-mail exchange, a proof of payment, a container delivery proof, the terminal screen shot.
- Once ready, you may click on "Submit Dispute"

#### **Step 3.1:**

- When disputing multiple invoices, you can filter for a specific charge and use our "bulk apply changes" feature to fix all invoices at the same time.
- Use the "Search Charge" bar to type the charge name you wish to fix.
- The portal will filter through all selected invoices and display only the charge you searched for.
- Click on the boxes on left of the screen to select the invoices to be updated.
- Use the "bulk apply changes" section to make the necessary adjustments on the "Amount" and "Reason", make sure to pick a reason from the drop-down options that matches your invoice type.
- Click on "Apply"

- The changes will be applied to all selected invoices.
- You may add comments and supporting files at this stage
- Once ready, click on "Submit Dispute"