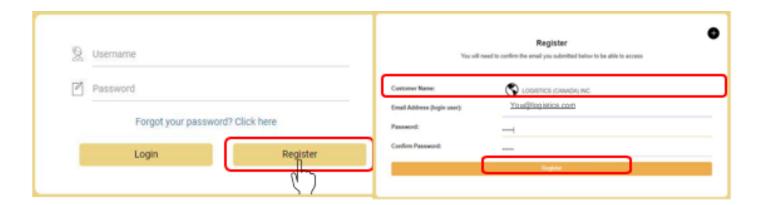

- You will then be brought to the Portal's registration page.
- Click on the "Register" button to start the process.
- A window showing your company name will open.
- Fill up with the email/password you wish to use for the portal and click on "Register" again.
  - PS 1: If you don't see your company name, make sure you used the correct link to register.
  - PS 2: Even if registered to MyMSC you must register to the portal separately;
  - PS 3: You may use the same credentials you picked for MyMSC;
  - PS 4: You may use your own e-mail or a department e-mail if you prefer;