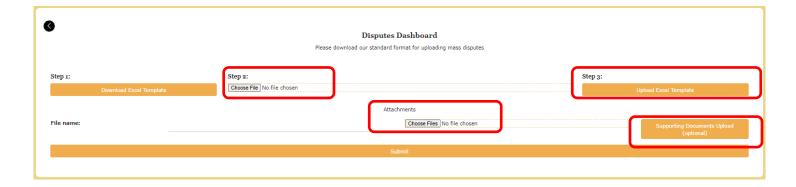

- Back at the portal page you should click on "Choose File" (Step 2).
- Find and select the template file to upload.
- Click on "Upload" the template file to the portal (Step 3).
- At this stage you can also upload supporting documents to justify your disputes. . For example: you contract / quotation number, a related e-mail exchange, a proof of payment, a container delivery proof, the terminal screen shot.
- Once ready you may click on "Submit" to send us your disputes.