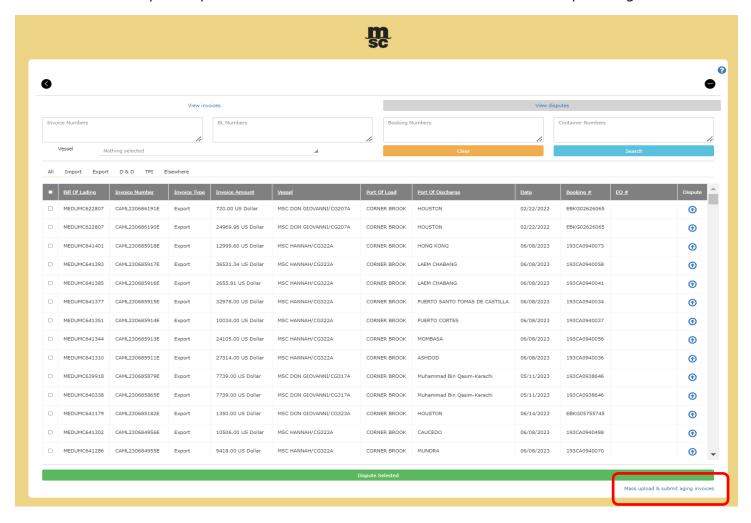

# Step 2:

- Select the invoices you wish to dispute:
- To dispute one invoice, simply click on the blue arrow icon on the right side of the screen.
- To dispute multiple invoices, select them using the boxes on the left and click on "Dispute Selected"

#### Step 3.3:

• To dispute any invoice that is OLDER than 60 DAYS and to mass dispute invoices, we also offer an excel upload option. The link to this feature is on the bottom of the portal right corner.